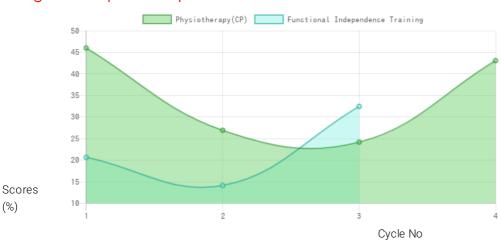

#### **Progress Report**

| Evaluation No | Physiotherapy(CP) Score % - Month - Year | Functional Independence Training Score % - Month - Year |
|---------------|------------------------------------------|---------------------------------------------------------|
| 1             | 27.33% - June - 2018                     | _                                                       |
| 2             | 46.8% - April - 2020                     | 20.95% - June - 2018                                    |
| 3             | 43.81% - December - 2020                 | 32.98% - December - 2020                                |

Note: Variations in therapy outcome are due to several factors including the health of the child at the time of evaluation

## **Progress Report Graph**

Information:- CP - Cerebral Palsy; SB - Spina bifida; MD - Muscular Dystrophy; CTEV - Clubfoot; ID - Intellectual Disability; CP, MD - Cerebral Palsy/Multiple Disabilities; LV - Low Vision; TB - Total Blind; ADHD - Attention Deficit Hyperactive Disorder; DB - Deaf Blind; RL - Receptive language; EL -Expressive language;